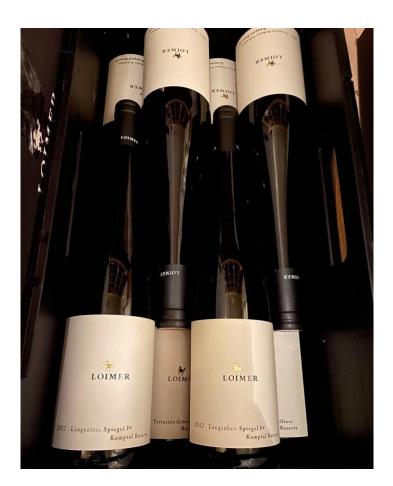

- You will be able to access your bottles at the bottom of the stack without lifting wooden cases/cartons anymore. i.e. say goodbye to back breaking sessions in the cellar! We have been there and done that self storage so we know it well. Weinbox has trap doors at both ends where you can slot open and reach your bottles.
- You can store **12 bottles of any wines** Bordeaux, German Riesling/Alsace bottles, Burgundy (**most of them** except the wider base ones where likely 8 bottles) and **Champagne** (**likely 8 bottles per box**). This way, you can have a mixed case that is stackable! Whenever you need a bottle, simply open the flap to get it.
- Most importantly, you get MORE STORAGE per width of floor space! This is because the Weinbox is not as wide as a typical wooden case/carton. For example, if you store at Extra Space or Winebanc, you can store 9 weinboxes instead of 8 wooden cases (see photo below)! i.e. about 10% more storage! If you are at Premier Cellar, a typical cage will store 5 x 3 wooden cases but with Weinbox you can store 16 Weinboxes! 4 x 4 height. i.e. 1 extra case! Same if you have your own cellar at home. Per length of space, you can store more cases. Weinbox is taller so save floor space but stack it high. ☺ As you know our home cellar is very expensive! Space is \$ in SG.

#### WINE IN ITS BEST POSITION

The wine crate serves as both an attractive wine rack and durable transport container. Its robust construction provides excellent protection, and the generous interior dimensions provide sufficient space for the proper storage of twelve standard 750 ml wine bottles. Stacking several crates not only creates an attractive and functional wine rack, but also ensures a clear and orderly arrangement thanks to the label holders on the large doors. The empty wine crate takes up little space and can be collapsed and then conveniently stored or transported.

## PROPERTIES AND ADVANTAGES

- ✓ clear and orderly arrangement for your wine cellar
- ✓ product protection during transport and storage
- ✓ holds twelve standard 750 ml bottles
- ✓ properly stores wine bottles in a horizontal position
- ✓ easy to set up and take down (collapsed only 20% of the volume)
- ✓ bottles can be removed from both the front and back sides when
  the crates are stacked
- ✓ flexible stackable storage
- ✓ robust and resistant to moisture
- ✓ UV-resistant and safe to wash
- ✓ label holder on the doors
- ✓ 100% recyclable