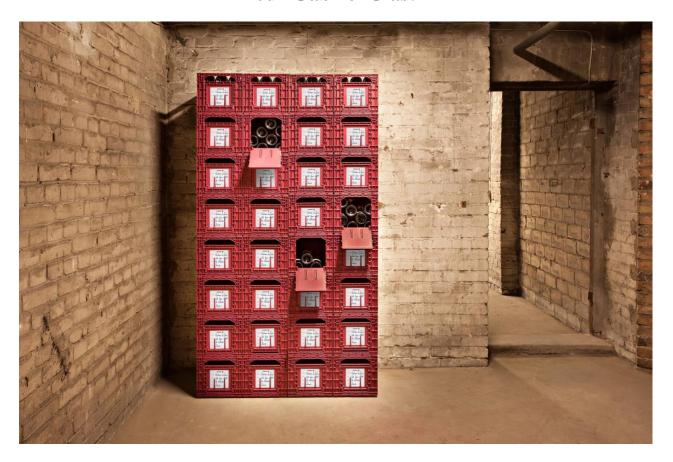

- You will be able to access your bottles at the bottom of the stack without lifting wooden cases/cartons anymore. i.e. say goodbye to back breaking sessions in the cellar! We have been there and done that self storage so we know it well. Weinbox has trap doors at both ends where you can slot open and reach your bottles.
- You can store **12 bottles of any wines** Bordeaux, German Riesling/Alsace bottles, Burgundy (**most of them** except the wider base ones where likely 8 bottles) and **Champagne** (**likely 8 bottles per box**). This way, you can have a mixed case that is stackable! Whenever you need a bottle, simply open the flap to get it.
- Most importantly, you get MORE STORAGE per width of floor space! This is because the Weinbox is not as wide as a typical wooden case/carton. For example, if you store at Extra Space or Winebanc, you can store 9 weinboxes instead of 8 wooden cases (see photo below)! i.e. about 10% more storage! If you are at Premier Cellar, a typical cage will store 5 x 3 wooden cases but with Weinbox you can store 16 Weinboxes! 4 x 4 height. i.e. 1 extra case! Same if you have your own cellar at home. Per length of space, you can store more cases. Weinbox is taller so save floor space but stack it high. ☺ As you know our home cellar is very expensive! Space is \$ in SG.

#### WINE IN ITS BEST POSITION

The wine crate serves as both an attractive wine rack and durable transport container. Its robust construction provides excellent protection, and the generous interior dimensions provide sufficient space for the proper storage of twelve standard 750 ml wine bottles. Stacking several crates not only creates an attractive and functional wine rack, but also ensures a clear and orderly arrangement thanks to the label holders on the large doors. The empty wine crate takes up little space and can be collapsed and then conveniently stored or transported.

## PROPERTIES AND ADVANTAGES

- ✓ clear and orderly arrangement for your wine cellar
- ✓ product protection during transport and storage
- ✓ holds twelve standard 750 ml bottles
- ✓ properly stores wine bottles in a horizontal position
- ✓ easy to set up and take down (collapsed only 20% of the volume)
- ✓ bottles can be removed from both the front and back sides when
  the crates are stacked
- ✓ flexible stackable storage
- ✓ robust and resistant to moisture
- ✓ UV-resistant and safe to wash
- ✓ label holder on the doors
- ✓ 100% recyclable

✓ Color: ■ Dark Green ■ Bordeaux Red ■ Black