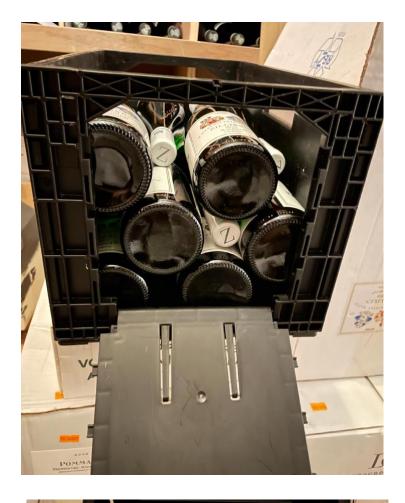

- You will be able to access your bottles at the bottom of the stack without lifting wooden cases/cartons anymore. i.e. say goodbye to back breaking sessions in the cellar! We have been there and done that self storage so we know it well. Weinbox has trap doors at both ends where you can slot open and reach your bottles.
- You can store **12 bottles of any wines** Bordeaux, German Riesling/Alsace bottles, Burgundy (**most of them** except the wider base ones where likely 8 bottles) and **Champagne** (**likely 8 bottles per box**). This way, you can have a mixed case that is stackable! Whenever you need a bottle, simply open the flap to get it.
- Most importantly, you get MORE STORAGE per width of floor space! This is because the Weinbox is not as wide as a typical wooden case/carton. For example, if you store at Extra Space or Winebanc, you can store 9 weinboxes instead of 8 wooden cases (see photo below)! i.e. about 10% more storage! If you are at Premier Cellar, a typical cage will store 5 x 3 wooden cases but with Weinbox you can store 16 Weinboxes! 4 x 4 height. i.e. 1 extra case! Same if you have your own cellar at home. Per length of space, you can store more cases. Weinbox is taller so save floor space but stack it high. ☺ As you know our home cellar is very expensive! Space is \$ in SG.

**Note:** If you find the trap door a little hard and tight to unlock/open, you may simply just slide in without locking the trap door. This may be useful for weinbox at the top if you stack over 6 boxes high. Do not worry, the bottles won't fall out.