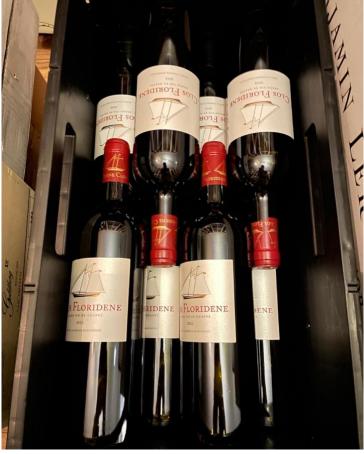

- You will be able to access your bottles at the bottom of the stack without lifting wooden cases/cartons anymore. i.e. say goodbye to back breaking sessions in the cellar! We have been there and done that self storage so we know it well. Weinbox has trap doors at both ends where you can slot open and reach your bottles.
- You can store **12 bottles of any wines** Bordeaux, German Riesling/Alsace bottles, Burgundy (**most of them** except the wider base ones where likely 8 bottles) and **Champagne** (**likely 8 bottles per box**). This way, you can have a mixed case that is stackable! Whenever you need a bottle, simply open the flap to get it.
- Most importantly, you get MORE STORAGE per width of floor space! This is because the Weinbox is not as wide as a typical wooden case/carton. For example, if you store at Extra Space or Winebanc, you can store 9 weinboxes instead of 8 wooden cases (see photo below)! i.e. about 10% more storage! If you are at Premier Cellar, a typical cage will store 5 x 3 wooden cases but with Weinbox you can store 16 Weinboxes! 4 x 4 height. i.e. 1 extra case! Same if you have your own cellar at home. Per length of space, you can store more cases. Weinbox is taller so save floor space but stack it high. ☺ As you know our home cellar is very expensive! Space is \$ in SG.

#### WINE IN ITS BEST POSITION

The wine crate serves as both an attractive wine rack and durable transport container. Its robust construction provides excellent protection, and the generous interior dimensions provide sufficient space for the proper storage of twelve standard 750 ml wine bottles. Stacking several crates not only creates an attractive and functional wine rack, but also ensures a clear and orderly arrangement thanks to the label holders on the large doors. The empty wine crate takes up little space and can be collapsed and then conveniently stored or transported.

## PROPERTIES AND ADVANTAGES

- ✓ clear and orderly arrangement for your wine cellar
- ✓ product protection during transport and storage
- ✓ holds twelve standard 750 ml bottles
- ✓ properly stores wine bottles in a horizontal position
- ✓ easy to set up and take down (collapsed only 20% of the volume)
- ✓ bottles can be removed from both the front and back sides when
  the crates are stacked
- ✓ flexible stackable storage
- ✓ robust and resistant to moisture
- ✓ UV-resistant and safe to wash
- ✓ label holder on the doors
- ✓ 100% recyclable