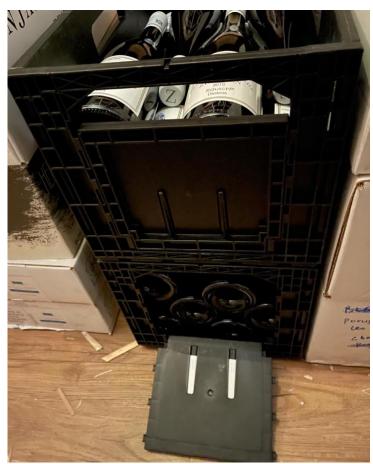

- You will be able to access your bottles at the bottom of the stack without lifting wooden cases/cartons anymore. i.e. say goodbye to back breaking sessions in the cellar! We have been there and done that self storage so we know it well. Weinbox has trap doors at both ends where you can slot open and reach your bottles.
- You can store **12 bottles of any wines** Bordeaux, German Riesling/Alsace bottles, Burgundy (**most of them** except the wider base ones where likely 8 bottles) and **Champagne** (**likely 8 bottles per box**). This way, you can have a mixed case that is stackable! Whenever you need a bottle, simply open the flap to get it.
- Most importantly, you get MORE STORAGE per width of floor space! This is because the Weinbox is not as wide as a typical wooden case/carton. For example, if you store at Extra Space or Winebanc, you can store 9 weinboxes instead of 8 wooden cases (see photo below)! i.e. about 10% more storage! If you are at Premier Cellar, a typical cage will store 5 x 3 wooden cases but with Weinbox you can store 16 Weinboxes! 4 x 4 height. i.e. 1 extra case! Same if you have your own cellar at home. Per length of space, you can store more cases. Weinbox is taller so save floor space but stack it high. ☺ As you know our home cellar is very expensive! Space is \$ in SG.

### Weinbox – Use

<u>Weinbox – Installation</u> (for fastest installation time, please also <u>**READ**</u> the instructions that come with the weinbox!)

If you read and after doing a few, it will take you less than 1.5 minutes to install one weinbox. Please ensure the locking mechanism as shown in the video to achieve the design strength of the Weinbox.

**Note:** If you find the trap door a little hard and tight to unlock/open, you may simply just slide in without locking the trap door. This may be useful for weinbox at the top if you stack over 6 boxes high. Do not worry, the bottles won't fall out.