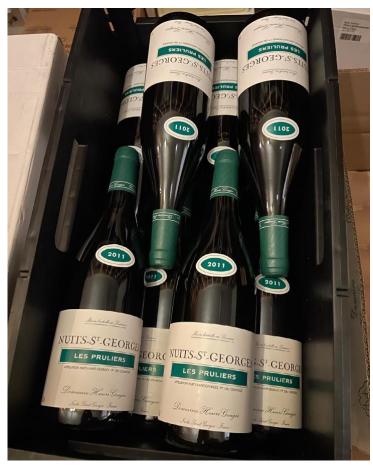

- You will be able to access your bottles at the bottom of the stack without lifting wooden cases/cartons anymore. i.e. say goodbye to back breaking sessions in the cellar! We have been there and done that self storage so we know it well. Weinbox has trap doors at both ends where you can slot open and reach your bottles.
- You can store **12 bottles of any wines** Bordeaux, German Riesling/Alsace bottles, Burgundy (**most of them** except the wider base ones where likely 8 bottles) and **Champagne** (**likely 8 bottles per box**). This way, you can have a mixed case that is stackable! Whenever you need a bottle, simply open the flap to get it.
- Most importantly, you get MORE STORAGE per width of floor space! This is because the Weinbox is not as wide as a typical wooden case/carton. For example, if you store at Extra Space or Winebanc, you can store 9 weinboxes instead of 8 wooden cases (see photo below)! i.e. about 10% more storage! If you are at Premier Cellar, a typical cage will store 5 x 3 wooden cases but with Weinbox you can store 16 Weinboxes! 4 x 4 height. i.e. 1 extra case! Same if you have your own cellar at home. Per length of space, you can store more cases. Weinbox is taller so save floor space but stack it high. ☺ As you know our home cellar is very expensive! Space is \$ in SG.

#### WINE IN ITS BEST POSITION

The wine crate serves as both an attractive wine rack and durable transport container. Its robust construction provides excellent protection, and the generous interior dimensions provide sufficient space for the proper storage of twelve standard 750 ml wine bottles. Stacking several crates not only creates an attractive and functional wine rack, but also ensures a clear and orderly arrangement thanks to the label holders on the large doors. The empty wine crate takes up little space and can be collapsed and then conveniently stored or transported.

## PROPERTIES AND ADVANTAGES

- ✓ clear and orderly arrangement for your wine cellar
- ✓ product protection during transport and storage
- ✓ holds twelve standard 750 ml bottles
- ✓ properly stores wine bottles in a horizontal position
- ✓ easy to set up and take down (collapsed only 20% of the volume)
- ✓ bottles can be removed from both the front and back sides when
  the crates are stacked
- ✓ flexible stackable storage
- ✓ robust and resistant to moisture
- ✓ UV-resistant and safe to wash
- ✓ label holder on the doors
- ✓ 100% recyclable