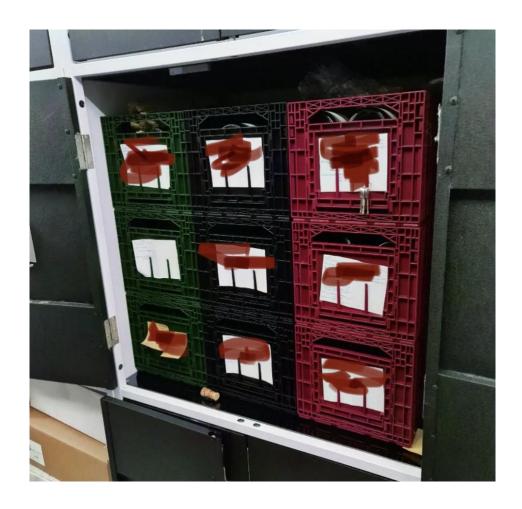

bottles per box**). This way, you can have a mixed case that is stackable! Whenever you need a bottle, simply open the flap to get it.
- Most importantly, you get MORE STORAGE per width of floor space! This is because the Weinbox is not as wide as a typical wooden case/carton. For example, if you store at Extra Space or Winebanc, you can store 9 weinboxes instead of 8 wooden cases (see photo below)! i.e. about 10% more storage! If you are at Premier Cellar, a typical cage will store 5 x 3 wooden cases but with Weinbox you can store 16 Weinboxes! 4 x 4 height. i.e. 1 extra case! Same if you have your own cellar at home. Per length of space, you can store more cases. Weinbox is taller so save floor space but stack it high. ☺ As you know our home cellar is very expensive! Space is \$ in SG.



- If you are building your own cellar, do consider **an aisle** (say centre aisle) for Weinbox. This way, if you happened to move house, these weinboxes can be reused!i.e. you won't lose all the money building carpentry work or metal shelfs/racks. If you have built your own cellar before you will understand how expensive carpentary work/metal racking work is. **Even top restaurants such as the 3-Michelin starred Zen uses Weinbox in their entire cellar!**
- This heavy duty plastic is designed to hold 12 bottles and is, of course, **food grade plastic and FDA approved.** Unlike cardboard cartons or wooden cases, this plastic will not degrade or susceptible to bugs! Yes, we have handled enough cartons to get bugs/fungus/mould on our arms!

Please take a moment to watch these videos as well